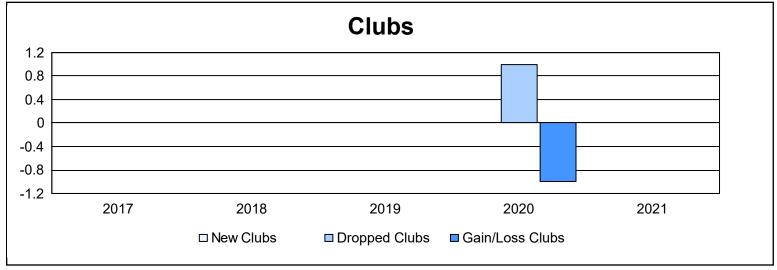

District 107 O As of June 2021 Cumulative

| Year      | New<br>Clubs | Dropped<br>Clubs | Gain/<br>Loss<br>Clubs | New<br>Members | Charter<br>Members | Reinstate<br>Members | Transfer<br>Members | Total<br>Member<br>Added | Total<br>Members<br>Dropped | Gain/<br>Loss<br>Members |
|-----------|--------------|------------------|------------------------|----------------|--------------------|----------------------|---------------------|--------------------------|-----------------------------|--------------------------|
| 2016-2017 | 0            | 0                | 0                      | 58             | 6                  | 1                    | 1                   | 66                       | 126                         | -60                      |
| 2017-2018 | 0            | 0                | 0                      | 52             | 0                  | 1                    | 0                   | 53                       | 90                          | -37                      |
| 2018-2019 | 0            | 0                | 0                      | 54             | 0                  | 0                    | 4                   | 58                       | 93                          | -35                      |
| 2019-2020 | 0            | 1                | -1                     | 33             | 0                  | 0                    | 0                   | 33                       | 102                         | -69                      |
| 2020-2021 | 0            | 0                | 0                      | 23             | 0                  | 1                    | 3                   | 27                       | 71                          | -44                      |
| Average   | 0            | 0                | 0                      | 44             | 1                  | 1                    | 2                   | 47                       | 96                          | -49                      |