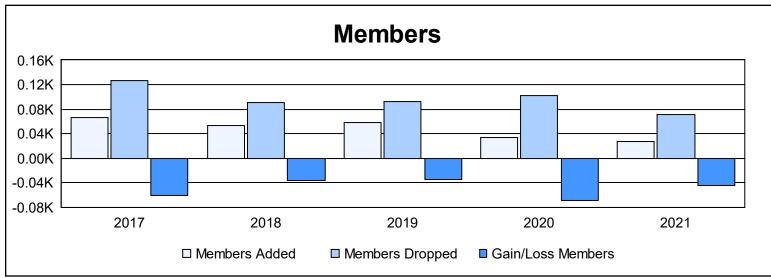

District 107 O As of June 2021 Cumulative

| Year      | New<br>Clubs | Dropped<br>Clubs | Gain/<br>Loss<br>Clubs | New<br>Members | Charter<br>Members | Reinstate<br>Members | Transfer<br>Members | Total<br>Member<br>Added | Total<br>Members<br>Dropped | Gain/<br>Loss<br>Members |
|-----------|--------------|------------------|------------------------|----------------|--------------------|----------------------|---------------------|--------------------------|-----------------------------|--------------------------|
| 2016-2017 | 0            | 0                | 0                      | 58             | 6                  | 1                    | 1                   | 66                       | 126                         | -60                      |
| 2017-2018 | 0            | 0                | 0                      | 52             | 0                  | 1                    | 0                   | 53                       | 90                          | -37                      |
| 2018-2019 | 0            | 0                | 0                      | 54             | 0                  | 0                    | 4                   | 58                       | 93                          | -35                      |
| 2019-2020 | 0            | 1                | -1                     | 33             | 0                  | 0                    | 0                   | 33                       | 102                         | -69                      |
| 2020-2021 | 0            | 0                | 0                      | 23             | 0                  | 1                    | 3                   | 27                       | 71                          | -44                      |
| Average   | 0            | 0                | 0                      | 44             | 1                  | 1                    | 2                   | 47                       | 96                          | -49                      |